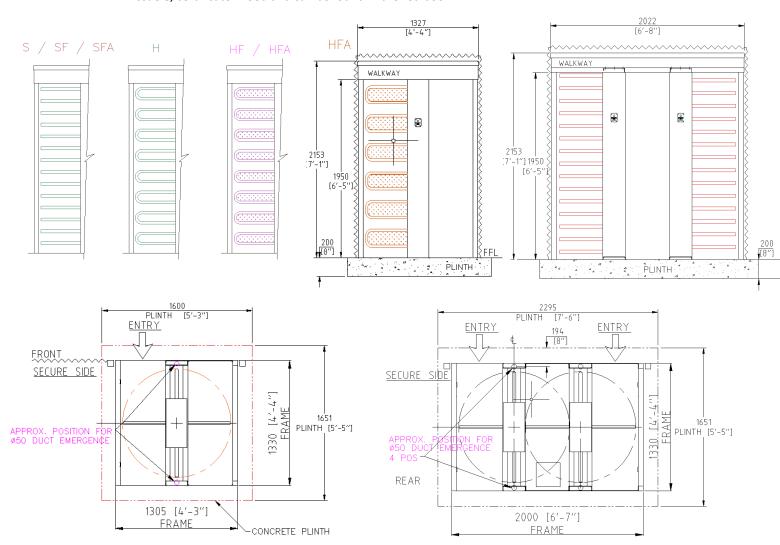

## Type 1491 Security Turnstiles (externally accredited)

The 1491 Turnstile range is comprehensive, encompassing A1 to D10 (SR1-SR4) rated turnstiles in single and double configurations and a variety of hooped, paddle and straight bar rotors. The required strength of the D10 (SR4) product dictates the use of a paddle bar rotor. All the other externally accredited products A1-C5 (SR1-SR3) can have straight bar rotors and are available as single or double units.

## **Key Features**

- Full Height Single Security Turnstile to A1, B3, C5, D10
- (SR1 to SR4 inclusive)
- Available as double units (SR1—SR3 only)
- 90°Locking head mechanism, electrically released in both directions
- Rotor sensing relays to provide a voltage free contact following the rotation of the rotor in either direction
- Status light LED panels to indicate when to proceed
- 240V AC mains supply 2 amp
- Fail locked on power failure
- Walkway canopy with down light
- Side panels clad in galvanised weld mesh (SR2-SR4): this is see through for
- Finish: Zinc primer and PPC standard RAL
- Stainless Steel to B3 (SR2)

| Security<br>Rating | Model Number | Turnstile Walkway Infill Options                                                        |
|--------------------|--------------|-----------------------------------------------------------------------------------------|
| D10 (SR4)          | 1491-204-HFA | SINGLE FULL HEIGHT SECURITY T /S WITH 'HOOPED-D-BAR FILLED ARMOR' SHAPED ROTOR PADDLES  |
| C5 (SR3)           | 1491-203-HFA | SINGLE FULL HEIGHT SECURITY T /S WITH 'HOOPED BAR-FILLED ARMOR AND SHEET' ROTOR PADDLES |
| C5 (SR3)           | 1491-203-SFA | SINGLE FULL HEIGHT SECURITY T /S WITH 'STRAIGHT BAR-FILLED ARMOR' ROTOR ARMS            |
| B3 (SR2)           | 1491-202-HF  | SINGLE FULL HEIGHT SECURITY T /S WITH 'HOOPED BAR FILLED' ROTOR PADDLES                 |
| B3 (SR2)           | 1491-202-SF  | SINGLE FULL HEIGHT SECURITY T /S WITH 'STRAIGHT BAR-FILLED' ROTOR ARMS                  |
| A1 (SR1)           | 1491-201-H   | SINGLE FULL HEIGHT SECURITY T /S WITH 'HOOPED BAR' ROTOR ARMS                           |
| A1 (SR1)           | 1491-201-S   | SINGLE FULL HEIGHT SECURITY T /S WITH 'STRAIGHT BAR' ROTOR ARMS                         |