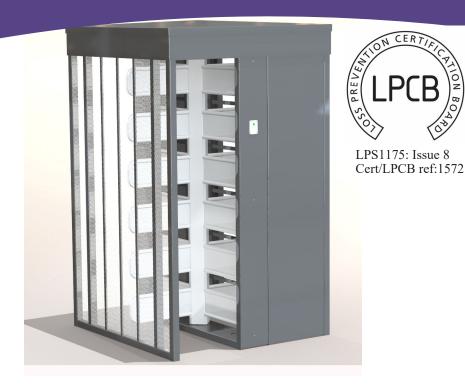

## Type 1491 Security Turnstiles (externally accredited)

The 1491 Turnstile range is comprehensive, encompassing A1 to D10 (SR1-SR4) rated turnstiles in single and double configurations and a variety of hooped, paddle and straight bar rotors. The required strength of the D10 (SR4) product dictates the use of a paddle bar rotor. All the other externally accredited products A1-C5 (SR1-SR3) can have straight bar rotors and are available as single or double units.

## **Key Features**

- Full Height Single Security Turnstile to A1, B3, C5, D10
- (SR1 to SR4 inclusive)
- Available as double units (SR1—SR3 only)
- 90°Locking head mechanism, electrically released in both directions
- Rotor sensing relays to provide a voltage free contact following the rotation of the rotor in either direction
- Status light LED panels to indicate when to proceed
- 240V AC mains supply 2 amp
- Fail locked on power failure
- Walkway canopy with down light
- Side panels clad in galvanised weld mesh (SR2-SR4): this is see through for
- Finish: Zinc primer and PPC standard RAL
- Stainless Steel to B3 (SR2)

## Type 1491 Security Turnstiles (externally accredited)

**Type 1491** Security turnstiles have been independently certified and accredited to LPS1175: Issue 8, certificate 1495a and can be found in the red book: